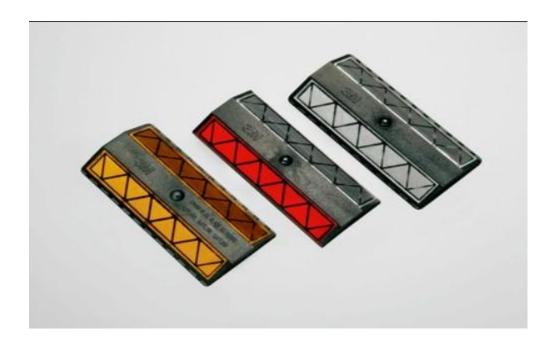

**Body Color** ; Black

Color: Blue, White, White/Red, Yellow, Blue, White, White/Red, Yellow, Yellow/Red

Construction: Polycarbonate body & lens

Directionality: One-Way, Two-Way

Height (Metric):10 mm

Length (Metric):100 mm

Lens Color: Blue, White, White/Red, Yellow, Yellow/Red

Performance Features : Dry reflectivity, Wet reflectivity

Product Code 190-2B, 190-2W, 190-2Y, 190-W, 190-WR, 190-Y, 190-YR, 190WNP, 194-W, 194-Y, 198-W, 198-WR, 198-YR